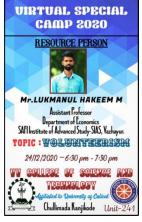

Dr.P Ramachandran, HOD dept of Malayalam has handled a session with volunteers on the topic 'land and men'. The topic was relevant at the current period.

Volunteerism was the apt topic for the camp; the students were given the idea of NSS and its importance. Mr. Lukmanul Hakeem, assistant professor, SAFI institute of Advanced studies was the resource person.