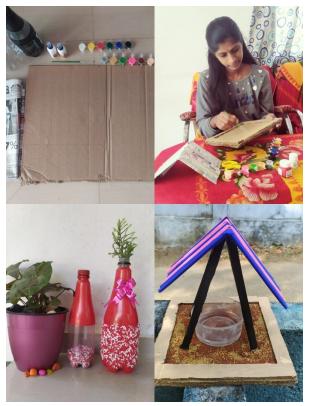

Daily yoga session in the morning was taken by Deepthi Biju, and Srinivas CB

Various activities were given for the volunteers to do from home, such activities are cleaning the nearby schools, anganwadies etc, donating food for the needy people around them, drinking water for birds, making craft items out of waste