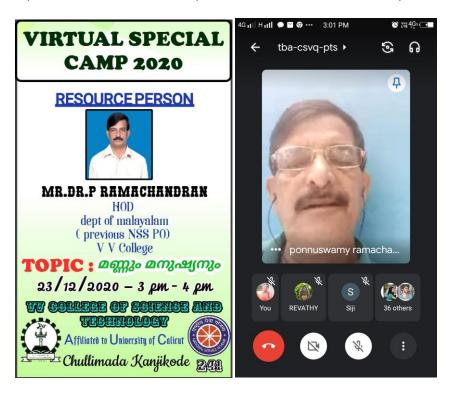

Dr.P Ramachandran, HOD dept of Malayalam has handled a session with volunteers on the topic 'land and men'. The topic was relevant at the current period.

Volunteerism was the apt topic for the camp; the students were given the idea of NSS and its importance. Mr. Lukmanul Hakeem, assistant professor, SAFI institute of Advanced studies was the resource person.