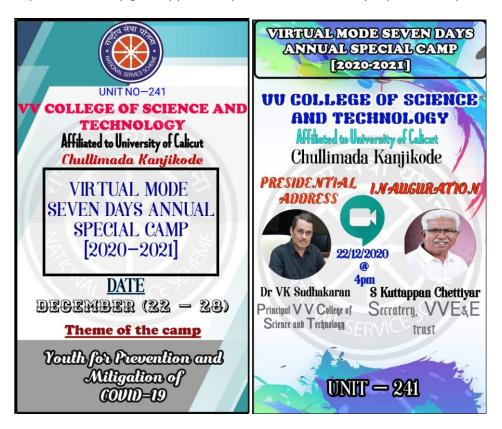

## SPECIAL CAMP 2020-21

During the period of covid pandemic University of Calicut decided to conduct annual special camp through virtual mode. This is the first time in virtual mode; volunteers even in the period of pandemic they gets opportunity to attend seven days special camp online

Theme for this year camp was Youth for prevention and mitigation of covid 19.this year camp inaugurated by Sri S Kuttappan Chettiyar, Secretary, VVE &E trust. After the inauguration there was an ice breaking session for students. Session handled by Dr. Preethy Madamby, assistant professor, Department of commerce and management studies, Calicut University.