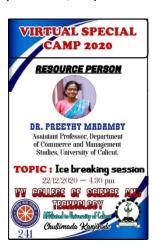

Theme for this year camp was Youth for prevention and mitigation of covid 19.this year camp inaugurated by Sri S Kuttappan Chettiyar, Secretary, VVE &E trust. After the inauguration there was an ice breaking session for students. Session handled by Dr. Preethy Madamby, assistant professor, Department of commerce and management studies, Calicut University.