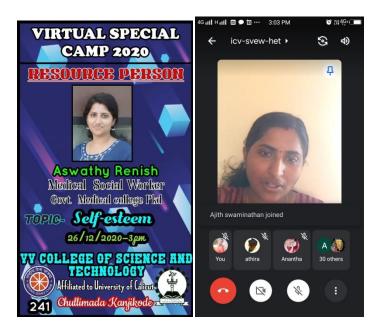

ASwathy Renish, Medical Social Worker, Govt. Medical college, Palakkad handled a session of Self-esteem

Amritha Vijayan, Motivational speaker has taken a class on how we can survive and engage during the period of pandemic