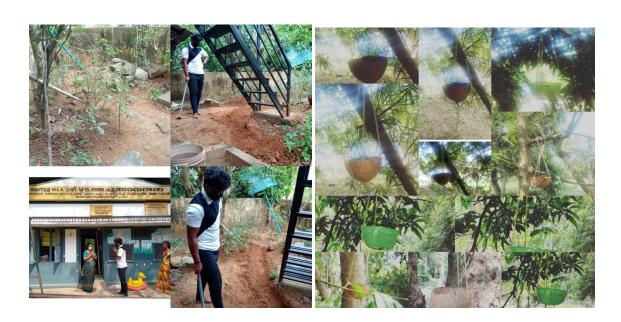

Planting saplings and their maintenance became a prime factor during the pandemic period. Inorder to improve the volunteers knowledge in plantation and its survival Mr.Ashanath, Deeputy Director of Agriculture.RATTC, Malampuzha taken a class.

Daily yoga session in the morning was taken by Deepthi Biju, and Srinivas CB

Various activities were given for the volunteers to do from home, such activities are cleaning the nearby schools, anganwadies etc, donating food for the needy people around them, drinking water for birds, making craft items out of waste