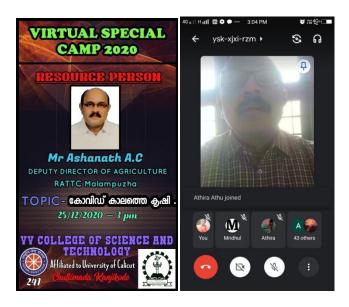

Planting saplings and their maintenance became a prime factor during the pandemic period. Inorder to improve the volunteers knowledge in plantation and its survival Mr.Ashanath, Deeputy Director of Agriculture.RATTC, Malampuzha taken a class.