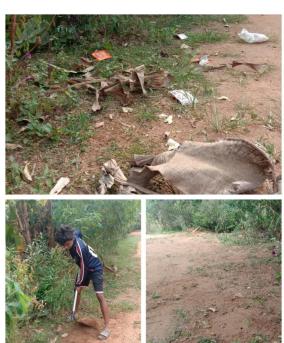

Daily yoga session in the morning was taken by Deepthi Biju, and Srinivas CB

Various activities were given for the volunteers to do from home, such activities are cleaning the nearby schools, anganwadies etc, donating food for the needy people around them, drinking water for birds, making craft items out of waste