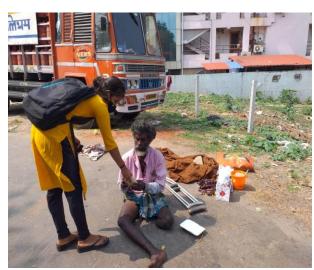

Daily yoga session in the morning was taken by Deepthi Biju, and Srinivas CB

Various activities were given for the volunteers to do from home, such activities are cleaning the nearby schools, anganwadies etc, donating food for the needy people around them, drinking water for birds, making craft items out of waste